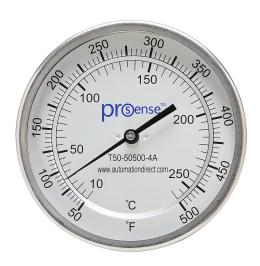

## T50-50500-4A Cut Sheet

ProSense bi-metal dial thermometer, 5in diameter, 4in insertion length, 50 to 500 deg F/10 to 260 deg C, 1/2in male NPT process connection, center back, adjustable angle mount.

## **Technical Specifications**

| Brand              | ProSense                        |
|--------------------|---------------------------------|
| Item               | Bi-metal dial thermometer       |
| Diameter           | 5in                             |
| Insertion Length   | 4in                             |
| Scale              | 50 to 500 deg F/10 to 260 deg C |
| Process Connection | 1/2in male NPT                  |
| Mounting           | Center back, adjustable angle   |