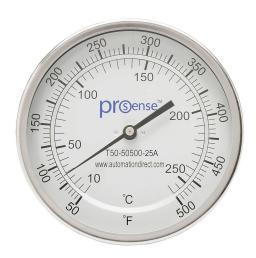

## T50-50500-25A Cut Sheet

ProSense bi-metal dial thermometer, 5in diameter, 2-1/2in insertion length, 50 to 500 deg F/10 to 260 deg C, 1/2in male NPT process connection, center back, adjustable angle mount.

## **Technical Specifications**

| Brand              | ProSense                        |
|--------------------|---------------------------------|
| Item               | Bi-metal dial thermometer       |
| Diameter           | 5in                             |
| Insertion Length   | 2-1/2in                         |
| Scale              | 50 to 500 deg F/10 to 260 deg C |
| Process Connection | 1/2in male NPT                  |
| Mounting           | Center back, adjustable angle   |