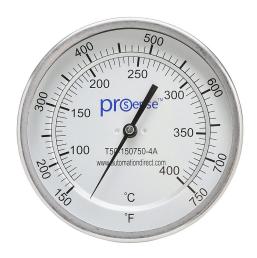

## T50-150750-4A Cut Sheet

ProSense bi-metal dial thermometer, 5in diameter, 4in insertion length, 150 to 750 deg F/70 to 400 deg C, 1/2in male NPT process connection, center back, adjustable angle mount.

## **Technical Specifications**

| Brand              | ProSense                         |
|--------------------|----------------------------------|
| Item               | Bi-metal dial thermometer        |
| Diameter           | 5in                              |
| Insertion Length   | 4in                              |
| Scale              | 150 to 750 deg F/70 to 400 deg C |
| Process Connection | 1/2in male NPT                   |
| Mounting           | Center back, adjustable angle    |