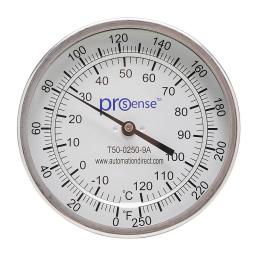

## T50-0250-9A Cut Sheet

ProSense bi-metal dial thermometer, 5in diameter, 9in insertion length, 0 to 250 deg F/-18 to 120 deg C, 1/2in male NPT process connection, center back, adjustable angle mount.

## **Technical Specifications**

| Brand              | ProSense                        |
|--------------------|---------------------------------|
| Item               | Bi-metal dial thermometer       |
| Diameter           | 5in                             |
| Insertion Length   | 9in                             |
| Scale              | 0 to 250 deg F/-18 to 120 deg C |
| Process Connection | 1/2in male NPT                  |
| Mounting           | Center back, adjustable angle   |