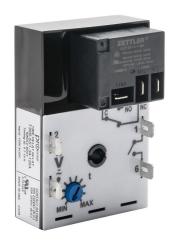

## T30R-SST-34-120A Cut Sheet

ProSense fleeting (single-shot) relay timer, 0.1 to 10 hours timing range, 120 VAC/VDC operating voltage, 30A contact rating, (1) SPDT timed relay output(s), surface mount, 1/4in male quick-connect terminal.

## **Technical Specifications**

| Brand                | ProSense                          |
|----------------------|-----------------------------------|
| Item                 | Relay timer                       |
| Timer Type           | Fleeting (single-shot)            |
| Timing Range         | 0.1 to 10 hours                   |
| Operating Voltage    | 120 VAC/VDC                       |
| Timer Output Type(s) | (1) SPDT timed relay              |
| Timer Function(s)    | fleeting (single-shot)            |
| Contact Rating       | 30A                               |
| Mounting             | Surface                           |
| Connector Type       | 1/4in male quick-connect terminal |