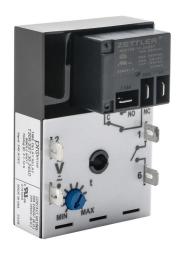

## T30R-SST-30-24AD Cut Sheet

ProSense fleeting (single-shot) relay timer, 0.1 to 10 seconds timing range, 24 VAC/VDC operating voltage, 30A contact rating, (1) SPDT timed relay output(s), surface mount, 1/4in male quick-connect terminal.

## **Technical Specifications**

| Brand                | ProSense                          |
|----------------------|-----------------------------------|
| Item                 | Relay timer                       |
| Timer Type           | Fleeting (single-shot)            |
| Timing Range         | 0.1 to 10 seconds                 |
| Operating Voltage    | 24 VAC/VDC                        |
| Timer Output Type(s) | (1) SPDT timed relay              |
| Timer Function(s)    | fleeting (single-shot)            |
| Contact Rating       | 30A                               |
| Mounting             | Surface                           |
| Connector Type       | 1/4in male quick-connect terminal |