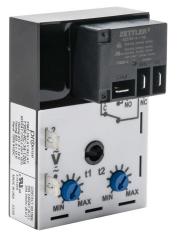

## T30R-RC-34-120A Cut Sheet

ProSense cyclic relay timer, 0.1 to 10 hours timing range, 120 VAC/ VDC operating voltage, 30A contact rating, (1) SPDT timed relay output(s), surface mount, 1/4in male quick-connect terminal.

## Technical Specifications

| · · ·                |                                   |
|----------------------|-----------------------------------|
| Brand                | ProSense                          |
| Item                 | Relay timer                       |
| Timer Type           | Cyclic                            |
| Timing Range         | 0.1 to 10 hours                   |
| Operating Voltage    | 120 VAC/VDC                       |
| Timer Output Type(s) | (1) SPDT timed relay              |
| Timer Function(s)    | cyclic                            |
| Contact Rating       | 30A                               |
| Mounting             | Surface                           |
| Connector Type       | 1/4in male quick-connect terminal |