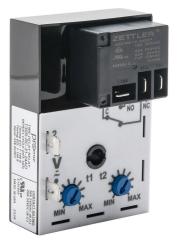

## T30R-RC-31-24AD Cut Sheet

ProSense cyclic relay timer, 1 to 100 seconds timing range, 24 VAC/VDC operating voltage, 30A contact rating, (1) SPDT timed relay output(s), surface mount, 1/4in male quick-connect terminal.

## Technical Specifications

| · · ·                |                                   |
|----------------------|-----------------------------------|
| Brand                | ProSense                          |
| Item                 | Relay timer                       |
| Timer Type           | Cyclic                            |
| Timing Range         | 1 to 100 seconds                  |
| Operating Voltage    | 24 VAC/VDC                        |
| Timer Output Type(s) | (1) SPDT timed relay              |
| Timer Function(s)    | cyclic                            |
| Contact Rating       | 30A                               |
| Mounting             | Surface                           |
| Connector Type       | 1/4in male quick-connect terminal |