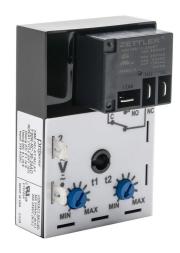

## T30R-RC-30-24AD Cut Sheet

ProSense cyclic relay timer, 0.1 to 10 seconds timing range, 24 VAC/VDC operating voltage, 30A contact rating, (1) SPDT timed relay output(s), surface mount, 1/4in male quick-connect terminal.

## **Technical Specifications**

| Brand                | ProSense                          |
|----------------------|-----------------------------------|
| Item                 | Relay timer                       |
| Timer Type           | Cyclic                            |
| Timing Range         | 0.1 to 10 seconds                 |
| Operating Voltage    | 24 VAC/VDC                        |
| Timer Output Type(s) | (1) SPDT timed relay              |
| Timer Function(s)    | cyclic                            |
| Contact Rating       | 30A                               |
| Mounting             | Surface                           |
| Connector Type       | 1/4in male quick-connect terminal |