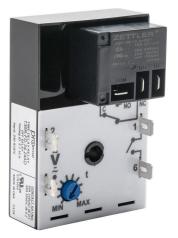

## T30R-FD-34-24AD Cut Sheet

ProSense off-delay relay timer, 0.1 to 10 hours timing range, 24 VAC/VDC operating voltage, 30A contact rating, (1) SPDT timed relay output(s), surface mount, 1/4in male quick-connect terminal.

## Technical Specifications

| Brand                | ProSense                          |
|----------------------|-----------------------------------|
| Item                 | Relay timer                       |
| Timer Type           | Off-delay                         |
| Timing Range         | 0.1 to 10 hours                   |
| Operating Voltage    | 24 VAC/VDC                        |
| Timer Output Type(s) | (1) SPDT timed relay              |
| Timer Function(s)    | off-delay                         |
| Contact Rating       | 30A                               |
| Mounting             | Surface                           |
| Connector Type       | 1/4in male quick-connect terminal |