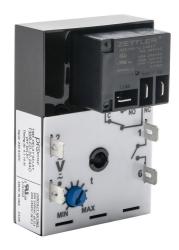

## T30R-FD-32-24AD Cut Sheet

ProSense off-delay relay timer, 0.1 to 10 minutes timing range, 24 VAC/VDC operating voltage, 30A contact rating, (1) SPDT timed relay output(s), surface mount, 1/4in male quick-connect terminal.

## **Technical Specifications**

| Brand                | ProSense                          |
|----------------------|-----------------------------------|
| Item                 | Relay timer                       |
| Timer Type           | Off-delay                         |
| Timing Range         | 0.1 to 10 minutes                 |
| Operating Voltage    | 24 VAC/VDC                        |
| Timer Output Type(s) | (1) SPDT timed relay              |
| Timer Function(s)    | off-delay                         |
| Contact Rating       | 30A                               |
| Mounting             | Surface                           |
| Connector Type       | 1/4in male quick-connect terminal |