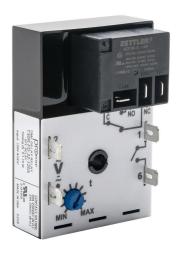

## T30R-FD-32-120A Cut Sheet

ProSense off-delay relay timer, 0.1 to 10 minutes timing range, 120 VAC/VDC operating voltage, 30A contact rating, (1) SPDT timed relay output(s), surface mount, 1/4in male quick-connect terminal.

## **Technical Specifications**

| Brand                | ProSense                          |
|----------------------|-----------------------------------|
| Item                 | Relay timer                       |
| Timer Type           | Off-delay                         |
| Timing Range         | 0.1 to 10 minutes                 |
| Operating Voltage    | 120 VAC/VDC                       |
| Timer Output Type(s) | (1) SPDT timed relay              |
| Timer Function(s)    | off-delay                         |
| Contact Rating       | 30A                               |
| Mounting             | Surface                           |
| Connector Type       | 1/4in male quick-connect terminal |