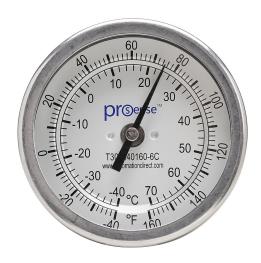

## T30-N40160-6C Cut Sheet

ProSense bi-metal dial thermometer, 3in diameter, 6in insertion length, -40 to 160 deg F/-40 to 70 deg C, 1/2in male NPT process connection, center back mount.

For complete product information, please see this item on our store at the following link:

## **Technical Specifications**

| Brand              | ProSense                         |
|--------------------|----------------------------------|
| Item               | Bi-metal dial thermometer        |
| Diameter           | 3in                              |
| Insertion Length   | 6in                              |
| Scale              | -40 to 160 deg F/-40 to 70 deg C |
| Process Connection | 1/2in male NPT                   |
| Mounting           | Center back                      |