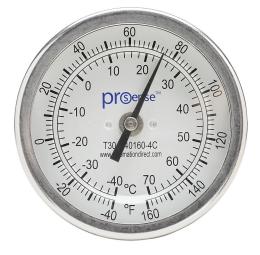

## T30-N40160-4C Cut Sheet

ProSense bi-metal dial thermometer, 3in diameter, 4in insertion length, -40 to 160 deg F/-40 to 70 deg C, 1/2in male NPT process connection, center back mount.

For complete product information, please see this item on our store at the following link:

## Technical Specifications

| Brand              | ProSense                         |
|--------------------|----------------------------------|
| Item               | Bi-metal dial thermometer        |
| Diameter           | 3in                              |
| Insertion Length   | 4in                              |
| Scale              | -40 to 160 deg F/-40 to 70 deg C |
| Process Connection | 1/2in male NPT                   |
| Mounting           | Center back                      |