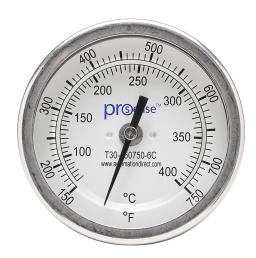

## T30-150750-6C Cut Sheet

ProSense bi-metal dial thermometer, 3in diameter, 6in insertion length, 150 to 750 deg F/70 to 400 deg C, 1/2in male NPT process connection, center back mount.

For complete product information, please see this item on our store at the following link:

## **Technical Specifications**

| Brand              | ProSense                         |
|--------------------|----------------------------------|
| Item               | Bi-metal dial thermometer        |
| Diameter           | 3in                              |
| Insertion Length   | 6in                              |
| Scale              | 150 to 750 deg F/70 to 400 deg C |
| Process Connection | 1/2in male NPT                   |
| Mounting           | Center back                      |