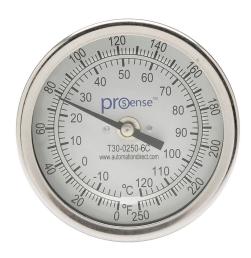

## T30-0250-6C Cut Sheet

ProSense bi-metal dial thermometer, 3in diameter, 6in insertion length, 0 to 250 deg F/-18 to 120 deg C, 1/2in male NPT process connection, center back mount.

For complete product information, please see this item on our store at the following link:

## **Technical Specifications**

| Brand              | ProSense                        |
|--------------------|---------------------------------|
| Item               | Bi-metal dial thermometer       |
| Diameter           | 3in                             |
| Insertion Length   | 6in                             |
| Scale              | 0 to 250 deg F/-18 to 120 deg C |
| Process Connection | 1/2in male NPT                  |
| Mounting           | Center back                     |