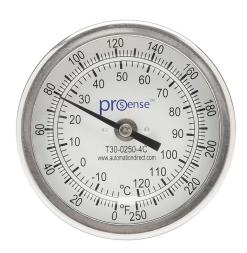

## T30-0250-4C Cut Sheet

ProSense bi-metal dial thermometer, 3in diameter, 4in insertion length, 0 to 250 deg F/-18 to 120 deg C, 1/2in male NPT process connection, center back mount.

For complete product information, please see this item on our store at the following link:

## **Technical Specifications**

| Brand              | ProSense                        |
|--------------------|---------------------------------|
| Item               | Bi-metal dial thermometer       |
| Diameter           | 3in                             |
| Insertion Length   | 4in                             |
| Scale              | 0 to 250 deg F/-18 to 120 deg C |
| Process Connection | 1/2in male NPT                  |
| Mounting           | Center back                     |