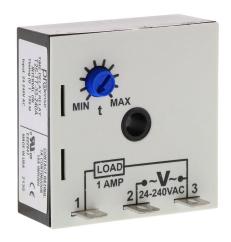

## T2S-TT-33-240A Cut Sheet

ProSense on-interval relay timer, 1 to 100 minutes timing range, 24-240 VAC operating voltage, 1A contact rating, (1) SPNO timed solid state relay output(s), surface mount, 1/4in male quick-connect terminal.

## **Technical Specifications**

| Brand                | ProSense                          |
|----------------------|-----------------------------------|
| Item                 | Relay timer                       |
| Timer Type           | On-interval                       |
| Timing Range         | 1 to 100 minutes                  |
| Operating Voltage    | 24-240 VAC                        |
| Timer Output Type(s) | (1) SPNO timed solid state relay  |
| Timer Function(s)    | on-interval                       |
| Contact Rating       | 1A                                |
| Mounting             | Surface                           |
| Connector Type       | 1/4in male quick-connect terminal |