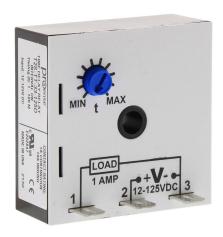

## T2S-TT-33-125D Cut Sheet

ProSense on-interval relay timer, 1 to 100 minutes timing range, 12-125 VDC operating voltage, 1A contact rating, (1) SPNO timed solid state relay output(s), surface mount, 1/4in male quick-connect terminal.

## **Technical Specifications**

| Brand                | ProSense                          |
|----------------------|-----------------------------------|
| Item                 | Relay timer                       |
| Timer Type           | On-interval                       |
| Timing Range         | 1 to 100 minutes                  |
| Operating Voltage    | 12-125 VDC                        |
| Timer Output Type(s) | (1) SPNO timed solid state relay  |
| Timer Function(s)    | on-interval                       |
| Contact Rating       | 1A                                |
| Mounting             | Surface                           |
| Connector Type       | 1/4in male quick-connect terminal |