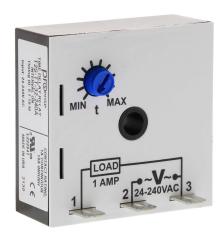

## T2S-TT-32-240A Cut Sheet

ProSense on-interval relay timer, 0.1 to 10 minutes timing range, 24-240 VAC operating voltage, 1A contact rating, (1) SPNO timed solid state relay output(s), surface mount, 1/4in male quick-connect terminal.

## **Technical Specifications**

| Brand                | ProSense                          |
|----------------------|-----------------------------------|
| Item                 | Relay timer                       |
| Timer Type           | On-interval                       |
| Timing Range         | 0.1 to 10 minutes                 |
| Operating Voltage    | 24-240 VAC                        |
| Timer Output Type(s) | (1) SPNO timed solid state relay  |
| Timer Function(s)    | on-interval                       |
| Contact Rating       | 1A                                |
| Mounting             | Surface                           |
| Connector Type       | 1/4in male quick-connect terminal |