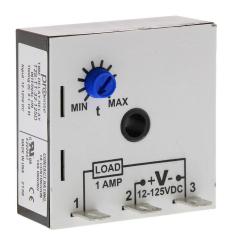

## T2S-TT-32-125D Cut Sheet

ProSense on-interval relay timer, 0.1 to 10 minutes timing range, 12-125 VDC operating voltage, 1A contact rating, (1) SPNO timed solid state relay output(s), surface mount, 1/4in male quick-connect terminal.

## **Technical Specifications**

| Brand                | ProSense                          |
|----------------------|-----------------------------------|
| Item                 | Relay timer                       |
| Timer Type           | On-interval                       |
| Timing Range         | 0.1 to 10 minutes                 |
| Operating Voltage    | 12-125 VDC                        |
| Timer Output Type(s) | (1) SPNO timed solid state relay  |
| Timer Function(s)    | on-interval                       |
| Contact Rating       | 1A                                |
| Mounting             | Surface                           |
| Connector Type       | 1/4in male quick-connect terminal |