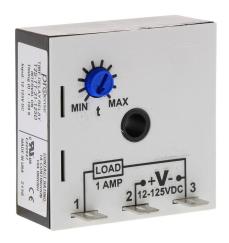

## T2S-TT-31-125D Cut Sheet

ProSense on-interval relay timer, 1 to 100 seconds timing range, 12-125 VDC operating voltage, 1A contact rating, (1) SPNO timed solid state relay output(s), surface mount, 1/4in male quick-connect terminal.

## **Technical Specifications**

| Brand                | ProSense                          |
|----------------------|-----------------------------------|
| Item                 | Relay timer                       |
| Timer Type           | On-interval                       |
| Timing Range         | 1 to 100 seconds                  |
| Operating Voltage    | 12-125 VDC                        |
| Timer Output Type(s) | (1) SPNO timed solid state relay  |
| Timer Function(s)    | on-interval                       |
| Contact Rating       | 1A                                |
| Mounting             | Surface                           |
| Connector Type       | 1/4in male quick-connect terminal |