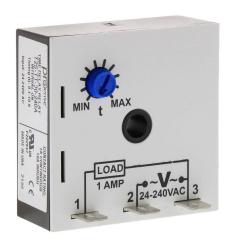

## **Technical Specifications**

| Brand                | ProSense                          |
|----------------------|-----------------------------------|
| Item                 | Relay timer                       |
| Timer Type           | On-interval                       |
| Timing Range         | 0.1 to 10 seconds                 |
| Operating Voltage    | 24-240 VAC                        |
| Timer Output Type(s) | (1) SPNO timed solid state relay  |
| Timer Function(s)    | on-interval                       |
| Contact Rating       | 1A                                |
| Mounting             | Surface                           |
| Connector Type       | 1/4in male quick-connect terminal |