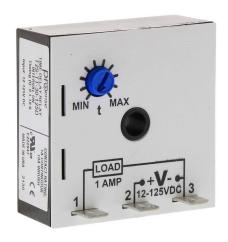

## T2S-TT-30-125D Cut Sheet

ProSense on-interval relay timer, 0.1 to 10 seconds timing range, 12-125 VDC operating voltage, 1A contact rating, (1) SPNO timed solid state relay output(s), surface mount, 1/4in male quick-connect terminal.

## **Technical Specifications**

| Brand                | ProSense                          |
|----------------------|-----------------------------------|
| Item                 | Relay timer                       |
| Timer Type           | On-interval                       |
| Timing Range         | 0.1 to 10 seconds                 |
| Operating Voltage    | 12-125 VDC                        |
| Timer Output Type(s) | (1) SPNO timed solid state relay  |
| Timer Function(s)    | on-interval                       |
| Contact Rating       | 1A                                |
| Mounting             | Surface                           |
| Connector Type       | 1/4in male quick-connect terminal |