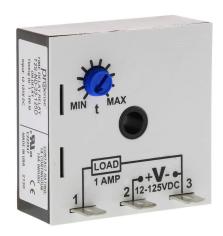

## T2S-ND-33-125D Cut Sheet

ProSense on-delay relay timer, 1 to 100 minutes timing range, 12-125 VDC operating voltage, 1A contact rating, (1) SPNO timed solid state relay output(s), surface mount, 1/4in male quick-connect terminal.

## **Technical Specifications**

| Brand                | ProSense                          |
|----------------------|-----------------------------------|
| Item                 | Relay timer                       |
| Timer Type           | On-delay                          |
| Timing Range         | 1 to 100 minutes                  |
| Operating Voltage    | 12-125 VDC                        |
| Timer Output Type(s) | (1) SPNO timed solid state relay  |
| Timer Function(s)    | on-delay                          |
| Contact Rating       | 1A                                |
| Mounting             | Surface                           |
| Connector Type       | 1/4in male quick-connect terminal |