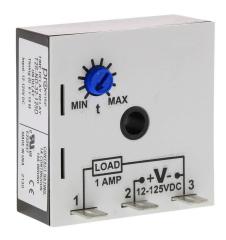

## T2S-ND-32-125D Cut Sheet

ProSense on-delay relay timer, 0.1 to 10 minutes timing range, 12-125 VDC operating voltage, 1A contact rating, (1) SPNO timed solid state relay output(s), surface mount, 1/4in male quick-connect terminal.

## **Technical Specifications**

| Brand                | ProSense                          |
|----------------------|-----------------------------------|
| Item                 | Relay timer                       |
| Timer Type           | On-delay                          |
| Timing Range         | 0.1 to 10 minutes                 |
| Operating Voltage    | 12-125 VDC                        |
| Timer Output Type(s) | (1) SPNO timed solid state relay  |
| Timer Function(s)    | on-delay                          |
| Contact Rating       | 1A                                |
| Mounting             | Surface                           |
| Connector Type       | 1/4in male quick-connect terminal |