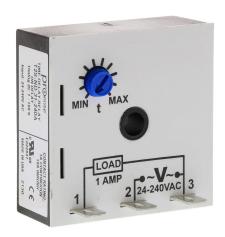

## T2S-ND-31-240A Cut Sheet

ProSense on-delay relay timer, 1 to 100 seconds timing range, 24-240 VAC operating voltage, 1A contact rating, (1) SPNO timed solid state relay output(s), surface mount, 1/4in male quick-connect terminal.

## **Technical Specifications**

| Brand                | ProSense                          |
|----------------------|-----------------------------------|
| Item                 | Relay timer                       |
| Timer Type           | On-delay                          |
| Timing Range         | 1 to 100 seconds                  |
| Operating Voltage    | 24-240 VAC                        |
| Timer Output Type(s) | (1) SPNO timed solid state relay  |
| Timer Function(s)    | on-delay                          |
| Contact Rating       | 1A                                |
| Mounting             | Surface                           |
| Connector Type       | 1/4in male quick-connect terminal |