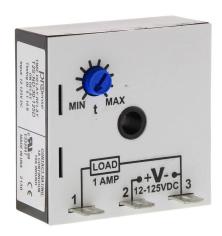

## T2S-ND-30-125D Cut Sheet

ProSense on-delay relay timer, 0.1 to 10 seconds timing range, 12-125 VDC operating voltage, 1A contact rating, (1) SPNO timed solid state relay output(s), surface mount, 1/4in male quick-connect terminal.

## **Technical Specifications**

| Brand                | ProSense                          |
|----------------------|-----------------------------------|
| Item                 | Relay timer                       |
| Timer Type           | On-delay                          |
| Timing Range         | 0.1 to 10 seconds                 |
| Operating Voltage    | 12-125 VDC                        |
| Timer Output Type(s) | (1) SPNO timed solid state relay  |
| Timer Function(s)    | on-delay                          |
| Contact Rating       | 1A                                |
| Mounting             | Surface                           |
| Connector Type       | 1/4in male quick-connect terminal |