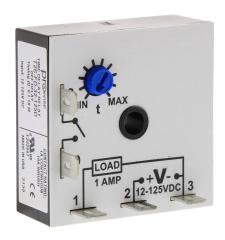

## T2S-FD-32-125D Cut Sheet

ProSense off-delay relay timer, 0.1 to 10 minutes timing range, 12-125 VDC operating voltage, 1A contact rating, (1) SPNO timed solid state relay output(s), surface mount, 1/4in male quick-connect terminal.

## **Technical Specifications**

| Brand                | ProSense                          |
|----------------------|-----------------------------------|
| Item                 | Relay timer                       |
| Timer Type           | Off-delay Off-delay               |
| Timing Range         | 0.1 to 10 minutes                 |
| Operating Voltage    | 12-125 VDC                        |
| Timer Output Type(s) | (1) SPNO timed solid state relay  |
| Timer Function(s)    | off-delay                         |
| Contact Rating       | 1A                                |
| Mounting             | Surface                           |
| Connector Type       | 1/4in male quick-connect terminal |