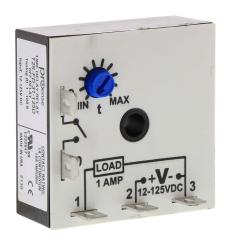

## T2S-FD-31-125D Cut Sheet

ProSense off-delay relay timer, 1 to 100 seconds timing range, 12-125 VDC operating voltage, 1A contact rating, (1) SPNO timed solid state relay output(s), surface mount, 1/4in male quick-connect terminal.

## **Technical Specifications**

| Brand                | ProSense                          |
|----------------------|-----------------------------------|
| Item                 | Relay timer                       |
| Timer Type           | Off-delay                         |
| Timing Range         | 1 to 100 seconds                  |
| Operating Voltage    | 12-125 VDC                        |
| Timer Output Type(s) | (1) SPNO timed solid state relay  |
| Timer Function(s)    | off-delay                         |
| Contact Rating       | 1A                                |
| Mounting             | Surface                           |
| Connector Type       | 1/4in male quick-connect terminal |