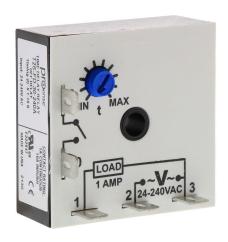

## T2S-FD-30-240A Cut Sheet

ProSense off-delay relay timer, 0.1 to 10 seconds timing range, 24-240 VAC operating voltage, 1A contact rating, (1) SPNO timed solid state relay output(s), surface mount, 1/4in male quick-connect terminal.

## **Technical Specifications**

| Brand                | ProSense                          |
|----------------------|-----------------------------------|
| Item                 | Relay timer                       |
| Timer Type           | Off-delay                         |
| Timing Range         | 0.1 to 10 seconds                 |
| Operating Voltage    | 24-240 VAC                        |
| Timer Output Type(s) | (1) SPNO timed solid state relay  |
| Timer Function(s)    | off-delay                         |
| Contact Rating       | 1A                                |
| Mounting             | Surface                           |
| Connector Type       | 1/4in male quick-connect terminal |