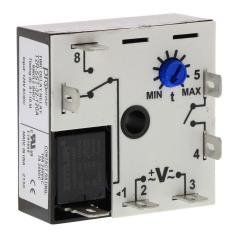

## T2R-SST-32-120A Cut Sheet

ProSense fleeting (single-shot) relay timer, 0.1 to 10 minutes timing range, 120 VAC/VDC operating voltage, 10A contact rating, (1) SPDT timed relay output(s), surface mount, 1/4in male quick-connect terminal.

## **Technical Specifications**

| Brand                | ProSense                          |
|----------------------|-----------------------------------|
| Item                 | Relay timer                       |
| Timer Type           | Fleeting (single-shot)            |
| Timing Range         | 0.1 to 10 minutes                 |
| Operating Voltage    | 120 VAC/VDC                       |
| Timer Output Type(s) | (1) SPDT timed relay              |
| Timer Function(s)    | fleeting (single-shot)            |
| Contact Rating       | 10A                               |
| Mounting             | Surface                           |
| Connector Type       | 1/4in male quick-connect terminal |