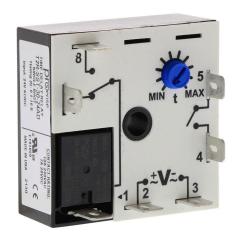

## T2R-SST-30-24AD Cut Sheet

ProSense fleeting (single-shot) relay timer, 0.1 to 10 seconds timing range, 24 VAC/VDC operating voltage, 10A contact rating, (1) SPDT timed relay output(s), surface mount, 1/4in male quick-connect terminal.

## **Technical Specifications**

| Brand                | ProSense                          |
|----------------------|-----------------------------------|
| Item                 | Relay timer                       |
| Timer Type           | Fleeting (single-shot)            |
| Timing Range         | 0.1 to 10 seconds                 |
| Operating Voltage    | 24 VAC/VDC                        |
| Timer Output Type(s) | (1) SPDT timed relay              |
| Timer Function(s)    | fleeting (single-shot)            |
| Contact Rating       | 10A                               |
| Mounting             | Surface                           |
| Connector Type       | 1/4in male quick-connect terminal |