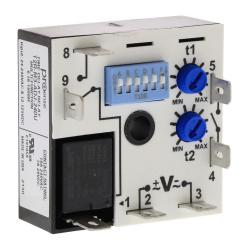

## T2R-M3-ADJ-240U Cut Sheet

ProSense multi-mode relay timer, 0.1 seconds to 1,000 minutes selectable timing range, 24-240 VAC and 12-125 VDC operating voltage, 10A contact rating, (1) SPDT timed relay output(s), surface mount, 1/4in male quick-connect terminal.

## **Technical Specifications**

| Brand                | ProSense                                                                     |
|----------------------|------------------------------------------------------------------------------|
| Item                 | Relay timer                                                                  |
| Timer Type           | Multi-mode                                                                   |
| Timing Range         | 0.1 seconds to 1,000 minutes selectable                                      |
| Operating Voltage    | 24-240 VAC and 12-125 VDC                                                    |
| Timer Output Type(s) | (1) SPDT timed relay                                                         |
| Timer Function(s)    | on-repeat cycle off-repeat cycle delayed interval delayed interval triggered |
| Contact Rating       | 10A                                                                          |
| Mounting             | Surface                                                                      |
| Connector Type       | 1/4in male quick-connect terminal                                            |