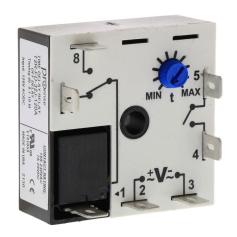

## T2R-FD-32J-120A Cut Sheet

ProSense off-delay relay timer, 0.1 to 10 minutes timing range, 120 VAC/VDC operating voltage, 10A contact rating, (1) SPDT timed relay output(s), surface mount, 1/4in male quick-connect terminal.

## **Technical Specifications**

| Brand                | ProSense                          |
|----------------------|-----------------------------------|
| Item                 | Relay timer                       |
| Timer Type           | Off-delay                         |
| Timing Range         | 0.1 to 10 minutes                 |
| Operating Voltage    | 120 VAC/VDC                       |
| Timer Output Type(s) | (1) SPDT timed relay              |
| Timer Function(s)    | off-delay                         |
| Contact Rating       | 10A                               |
| Mounting             | Surface                           |
| Connector Type       | 1/4in male quick-connect terminal |