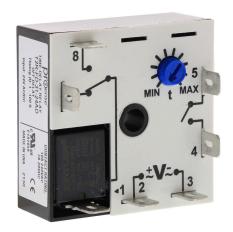

## T2R-FD-31-24AD Cut Sheet

ProSense off-delay relay timer, 1 to 100 seconds timing range, 24 VAC/VDC operating voltage, 10A contact rating, (1) SPDT timed relay output(s), surface mount, 1/4in male quick-connect terminal.

## **Technical Specifications**

| Brand                | ProSense                          |
|----------------------|-----------------------------------|
| Item                 | Relay timer                       |
| Timer Type           | Off-delay                         |
| Timing Range         | 1 to 100 seconds                  |
| Operating Voltage    | 24 VAC/VDC                        |
| Timer Output Type(s) | (1) SPDT timed relay              |
| Timer Function(s)    | off-delay                         |
| Contact Rating       | 10A                               |
| Mounting             | Surface                           |
| Connector Type       | 1/4in male quick-connect terminal |