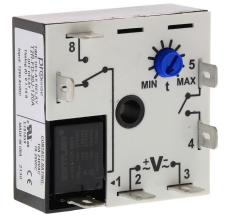

## T2R-FD-30J-120A Cut Sheet

ProSense off-delay relay timer, 0.1 to 10 seconds timing range, 120 VAC/VDC operating voltage, 10A contact rating, (1) SPDT timed relay output(s), surface mount, 1/4in male quick-connect terminal.

## **Technical Specifications**

| Brand                | ProSense                          |
|----------------------|-----------------------------------|
| Item                 | Relay timer                       |
| Timer Type           | Off-delay                         |
| Timing Range         | 0.1 to 10 seconds                 |
| Operating Voltage    | 120 VAC/VDC                       |
| Timer Output Type(s) | (1) SPDT timed relay              |
| Timer Function(s)    | off-delay                         |
| Contact Rating       | 10A                               |
| Mounting             | Surface                           |
| Connector Type       | 1/4in male quick-connect terminal |