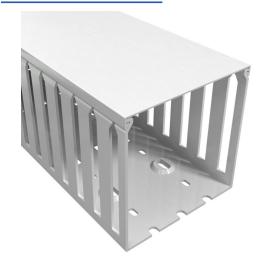

## T1-4040W-1 Cut Sheet

Iboco T1 series open slot wide finger wire duct, 4in width, 4in height, 6.5ft/2m length, white. Cover included.

For complete product information, please see this item on our store at the following link:

## **Technical Specifications**

| Brand          | Iboco                 |
|----------------|-----------------------|
| Series         | T1                    |
| Item           | Wire duct             |
| Wire Duct Type | Open slot wide finger |
| Width          | 4in                   |
| Height         | 4in                   |
| Color          | White                 |
| Length         | 6.5ft/2m              |
| Includes       | Cover                 |