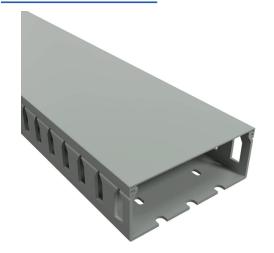

## T1-4015G-1 Cut Sheet

Iboco T1 series open slot wide finger wire duct, 4in width, 1.5in height, 6.5ft/2m length, gray. Cover included.

For complete product information, please see this item on our store at the following link:

## **Technical Specifications**

| Brand          | Iboco                 |
|----------------|-----------------------|
| Series         | T1                    |
| Item           | Wire duct             |
| Wire Duct Type | Open slot wide finger |
| Width          | 4in                   |
| Height         | 1.5in                 |
| Color          | Gray                  |
| Length         | 6.5ft/2m              |
| Includes       | Cover                 |