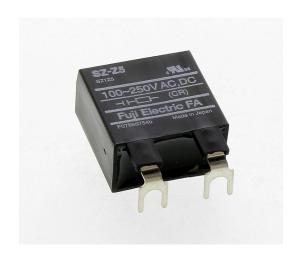

## SZ-Z5 Cut Sheet

Fuji Electric surge suppressor, resistor-capacitor, 100-250 VAC/VDC. For use with SC-E02x, SC-E03x, SC-E04x and SC-E05x contactors.

For complete product information, please see this item on our store at the following link:

## **Technical Specifications**

| Brand          | Fuji Electric                                    |
|----------------|--------------------------------------------------|
| Item           | Surge suppressor                                 |
| Circuit Type   | Resistor-capacitor                               |
| Voltage Rating | 100-250 VAC/VDC                                  |
| For Use With   | SC-E02x, SC-E03x, SC-E04x and SC-E05x contactors |