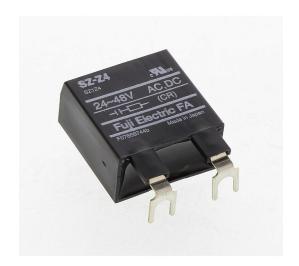

## SZ-Z4 Cut Sheet

Fuji Electric surge suppressor, resistor-capacitor, 24-48 VAC/VDC. For use with SC-E02x, SC-E03x, SC-E04x and SC-E05x contactors.

For complete product information, please see this item on our store at the following link:

## **Technical Specifications**

| Brand          | Fuji Electric                                    |
|----------------|--------------------------------------------------|
| Item           | Surge suppressor                                 |
| Circuit Type   | Resistor-capacitor                               |
| Voltage Rating | 24-48 VAC/VDC                                    |
| For Use With   | SC-E02x, SC-E03x, SC-E04x and SC-E05x contactors |