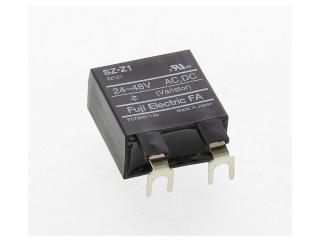

## SZ-Z1 Cut Sheet

Fuji Electric surge suppressor, varistor, 24-48 VAC/VDC. For use with SC-E02x, SC-E03x, SC-E04x and SC-E05x contactors.

For complete product information, please see this item on our store at the following link:

## **Technical Specifications**

| Brand          | Fuji Electric                                       |
|----------------|-----------------------------------------------------|
| Item           | Surge suppressor                                    |
| Circuit Type   | Varistor                                            |
| Voltage Rating | 24-48 VAC/VDC                                       |
| For Use With   | SC-E02x, SC-E03x, SC-E04x<br>and SC-E05x contactors |