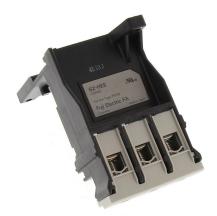

## SZ-HEE Cut Sheet

Fuji Electric 35mm DIN rail/panel mount adapter, for use with TK-E3 series thermal overload relays.

For complete product information, please see this item on our store at the following link:

## **Technical Specifications**

| Brand        | Fuji Electric                        |
|--------------|--------------------------------------|
| Item         | 35mm DIN rail/panel mount adapter    |
| For Use With | TK-E3 series thermal overload relays |