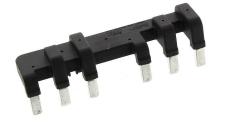

## SZ-ERW3A Cut Sheet

Fuji Electric reversing connection bar, line side only mount. For use with SC-E3x and SC-E4x contactors.

For complete product information, please see this item on our store at the following link:

## Technical Specifications

| Brand                  | Fuji Electric                                               |
|------------------------|-------------------------------------------------------------|
| Item                   | Reversing connection bar                                    |
| Mounting               | Line side only                                              |
| For Use With           | SC-E3x and SC-E4x contactors                                |
| Additional Information | Choose the proper load side<br>kit depending on application |