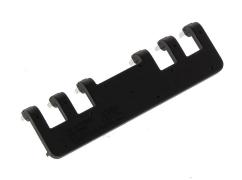

## SZ-ERW2B Cut Sheet

Fuji Electric reversing connection bar, load side mount. For use with SC-E1x, SC-E2x and SC-E2Sx contactors without a thermal overload relay.

For complete product information, please see this item on our store at the following link:

## **Technical Specifications**

| Brand                  | Fuji Electric                                                            |
|------------------------|--------------------------------------------------------------------------|
| Item                   | Reversing connection bar                                                 |
| Mounting               | Load side                                                                |
| For Use With           | SC-E1x, SC-E2x and SC-E2Sx contactors without a thermal overload relay   |
| Additional Information | For wiring the load side when using contactors only or with a MMS device |