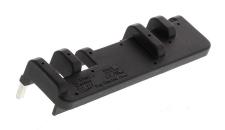

## SZ-ERW2A Cut Sheet

Fuji Electric reversing connection bar, line side only mount. For use with SC-E1x, SC-E2x and SC-E2Sx contactors.

For complete product information, please see this item on our store at the following link:

## **Technical Specifications**

| Brand                  | Fuji Electric                                            |
|------------------------|----------------------------------------------------------|
| Item                   | Reversing connection bar                                 |
| Mounting               | Line side only                                           |
| For Use With           | SC-E1x, SC-E2x and SC-E2Sx contactors                    |
| Additional Information | Choose the proper load side kit depending on application |