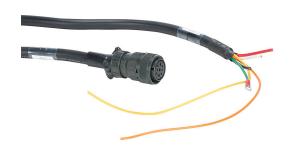

## SVC-PHM-030 Cut Sheet

SureServo power cable, mating connectors, 30ft cable length. For use with 1 kW SureServo servo systems.

For complete product information, please see this item on our store at the following link:

## **Technical Specifications**

| Brand        | SureServo                    |
|--------------|------------------------------|
| Item         | Cable                        |
| Cable Type   | Power                        |
| Cable Length | 30ft                         |
| For Use With | 1 kW SureServo servo systems |