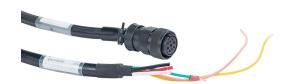

## SVC-PHM-020 Cut Sheet

SureServo power cable, mating connectors, 20ft cable length. For use with 1 kW SureServo servo systems.

For complete product information, please see this item on our store at the following link:

## **Technical Specifications**

| Brand        | SureServo                    |
|--------------|------------------------------|
| Item         | Cable                        |
| Cable Type   | Power                        |
| Cable Length | 20ft                         |
| For Use With | 1 kW SureServo servo systems |