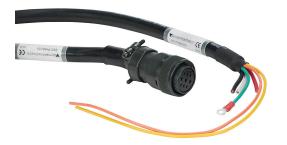

## SVC-PHM-010 Cut Sheet

SureServo power cable, mating connectors, 10ft cable length. For use with 1 kW SureServo servo systems.

For complete product information, please see this item on our store at the following link:

## Technical Specifications

| Brand        | SureServo                    |
|--------------|------------------------------|
| Item         | Cable                        |
| Cable Type   | Power                        |
| Cable Length | 10ft                         |
| For Use With | 1 kW SureServo servo systems |