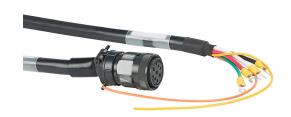

## SVC-PHH-060 Cut Sheet

SureServo power cable, mating connectors, 60ft cable length. For use with 2 kW and 3 kW SureServo servo systems.

For complete product information, please see this item on our store at the following link:

## **Technical Specifications**

| Brand        | SureServo                             |
|--------------|---------------------------------------|
| Item         | Cable                                 |
| Cable Type   | Power                                 |
| Cable Length | 60ft                                  |
| For Use With | 2 kW and 3 kW SureServo servo systems |